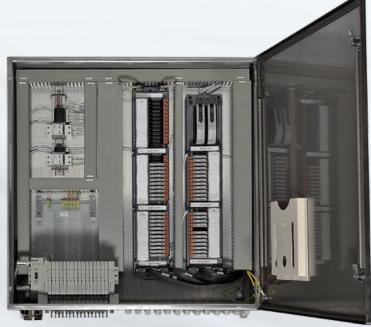

- Emerson offers pneumatic and electro-pneumatic control cabinet solutions, fit for purpose for any architectural plant design
- We make Auto CAD drawings based on your application, and we assemble, test and deliver it as a turnkey solution
- Customised for your unique requirements
- We provide comprehensive engineering service, including build-to-blueprint construction to match your schematics, and value-added panel design, such as PLC integration, I/O integration, addition of power supply, terminal block, and more.