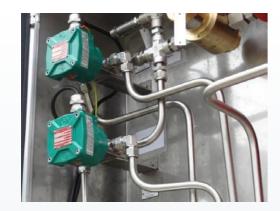

## **Cabinet Mount** Solutions

- Actuator control solution with solenoid valves, supplied in a cabinet
- For use in temperatures down to -60°C
- Supplied fully tested and certified ready to go

- Unique cabinet solution for seamless integration of pneumatic systems
- Saves you time and money with a reduced number of interfaces, gateways, components, wiring and labour
- Simplified configuration and commissioning due to plain language diagnostics and direct integration with **DELTAV**
- Simplified architecture, removing design, engineering and disruptive work