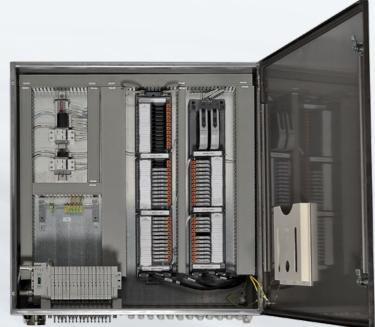

## **Cabinet Mount** Solutions

- Actuator control solution with solenoid valves, supplied in a cabinet
- For use in temperatures down to -60°C
- Supplied fully tested and certified ready to go

- Unique cabinet solution for seamless integration of pneumatic systems
- Saves you time and money with a reduced number of interfaces, gateways, components, wiring and labour
- Simplified configuration and commissioning due to plain language diagnostics and direct integration with **DELTAV**
- Simplified architecture, removing design, engineering and disruptive work

- Emerson offers pneumatic and electro-pneumatic control cabinet solutions, fit for purpose for any architectural plant design
- We make Auto CAD drawings based on your application, and we assemble, test and deliver it as a turnkey solution
- Customised for your unique requirements
- We provide comprehensive engineering service, including build-to-blueprint construction to match your schematics, and value-added panel design, such as PLC integration, I/O integration, addition of power supply, terminal block, and more.