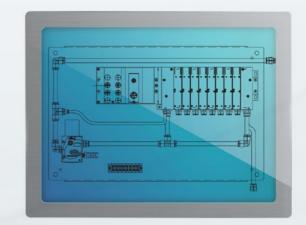

- Emerson offers pneumatic and electro-pneumatic control cabinet solutions, fit for purpose for any architectural plant design
- We make Auto CAD drawings based on your application, and we assemble, test and deliver it as a turnkey solution
- Customised for your unique requirements
- We provide comprehensive engineering service, including build-to-blueprint construction to match your schematics, and value-added panel design, such as PLC integration, I/O integration, addition of power supply, terminal block, and more.