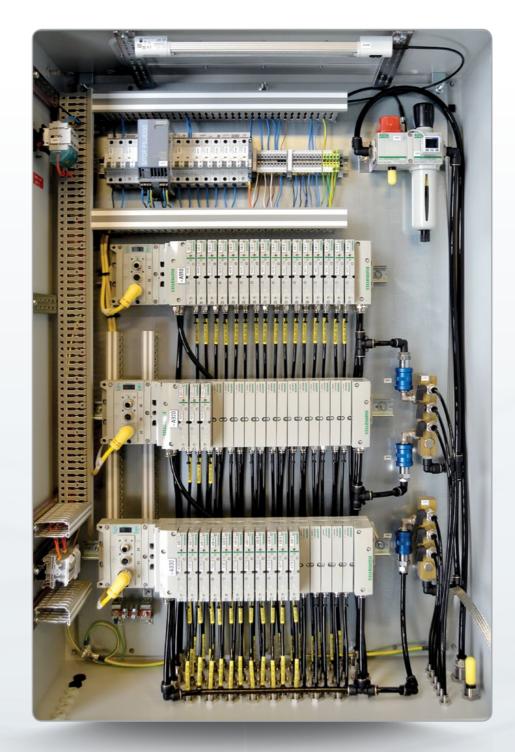

- Emerson offers pneumatic and electro-pneumatic control cabinet solutions, fit for purpose for any architectural plant design
- We make Auto CAD drawings based on your application, and we assemble, test and deliver it as a turnkey solution
- Customised for your unique requirements
- We provide comprehensive engineering service, including build-to-blueprint construction to match your schematics, and value-added panel design, such as PLC integration, I/O integration, addition of power supply, terminal block, and more.