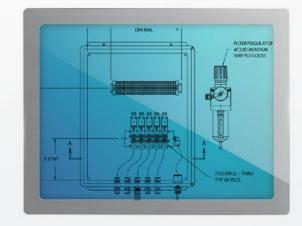

- Emerson offers pneumatic and electro-pneumatic control cabinet solutions, fit for purpose for any architectural plant design
- We make Auto CAD drawings based on your application, and we assemble, test and deliver it as a turnkey solution
- Customised for your unique requirements
- We provide comprehensive engineering service, including build-to-blueprint construction to match your schematics, and value-added panel design, such as PLC integration, I/O integration, addition of power supply, terminal block, and more.