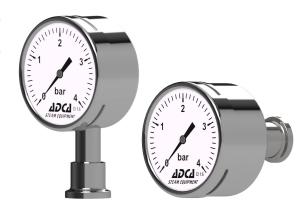

## SANITARY PRESSURE GAUGES SMAN-63

## **DESCRIPTION**

The SMAN-63 are reliable general purpose sanitary bourdon tube pressure gauges designed for pressure measurement of liquid and gaseous media. These units have a size diameter of 63 mm, range marked in bar and are fully manufactured in stainless steel.

USE: Gases and liquids compatible with the

construction.

**AVAILABLE** 

MODELS: SMAN-63R – radial connection.

SMAN-63A – axial connection.

SIZES: 3/4".

CONNECTIONS: ASME BPE clamp ferrules.

Others on request.