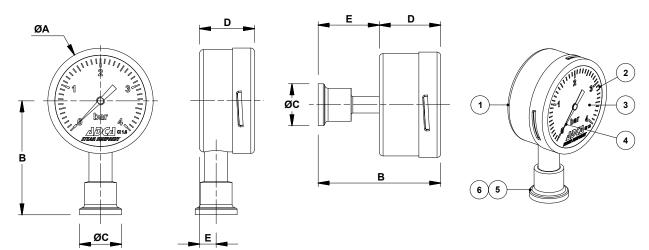

<sup>\* 150 °</sup>C for short term (cleaning).

| DIMENSIONS (mm) |      |      |      |      |    |             |  |  |
|-----------------|------|------|------|------|----|-------------|--|--|
| MODEL           | ØA   | В    | ØС   | D    | E  | WEIGHT (kg) |  |  |
| SMAN-63R        | 63,8 | 69   | 25,4 | 33,2 | 10 | 0,2         |  |  |
| SMAN-63A        | 63,8 | 74,2 | 25,4 | 37,2 | 37 | 0,4         |  |  |

| MATERIALS |                     |                   |         |                  |                    |  |  |
|-----------|---------------------|-------------------|---------|------------------|--------------------|--|--|
| POS. Nº   | DESIGNATION         | MATERIAL          | POS. Nº | DESIGNATION      | MATERIAL           |  |  |
| 1         | Case and bezel ring | AISI 304 / 1.4301 | 4       | Pointer          | Black aluminium    |  |  |
| 2         | Window              | Glass             | 5       | Connection       | AISI 316L / 1.4435 |  |  |
| 3         | Dial                | White aluminium   | 6       | Measuring system | AISI 316L / 1.4435 |  |  |