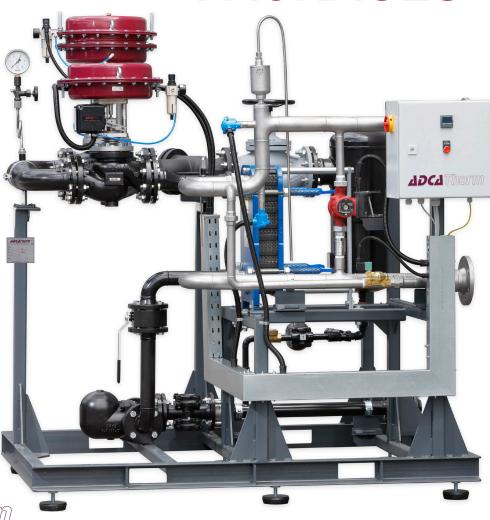

## HEAT TRANSFER PACKAGES

DO YOU REQUIRE HOT WATER GENERATION OR HEAT RECOVERY EQUIPMENT?

ISIS Steam offer custom designed heat transfer packages to fit your needs.

The Valsteam ADCA range of Adcatherm heat transfer packages offers flexibility, simplicity and peace of mind.

Each system is built to your requirements from a plug and play solution reducing on-site labour and disruption time.

**ADGITherm** 

Adcatherm steam packages are available for LTHW, DHW, MTHW as well as secondary media such as oil, making the Adcatherm package the perfect solution for your needs.

With its high efficiencies, compact design and excellent heat transfer rates the Valsteam ADCA PAT plate heat exchangers are incorporated in many of our Adcatherm packages. Using the latest in high temperature gasket design allows main pressure steam to be used eliminating the need for a steam pressure reducing valve, making the package even more compact and space saving.

## Options include;

- Independent high temperature shut off valve
- Steam pressure reducing valve and safety valve
- Pump trap for condensate discharge
- Secondary recirculation pumping arrangement
- Buffer vessel for semiinstantaneous systems